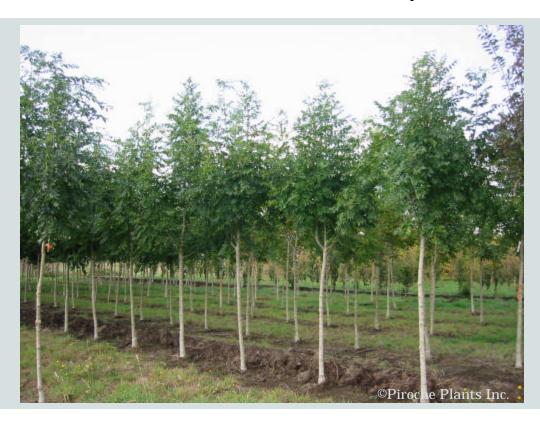

## Fraxinus excelsior Westhof's Glorie

Mature Height: 8m Width: 4m USDA Zone: 4

Narrow when young, later round-headed. Dark green foliage. Developed for its reliable performance - suitable for urban situations.

Any well-drained soil. Really superb and tough tree which will survive in most situations. One of the most tolerant of all trees to wind exposure.